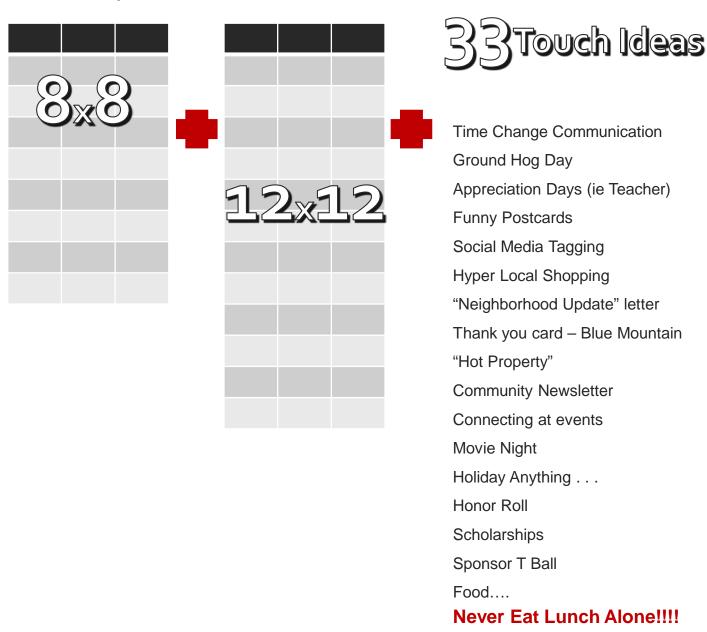

The 33 Touch begins with the 8x8 ... while executing the 8x8 the "met" is started or should already be included in the 12x12 ... in order to get to the "33 Touches" you would begin to initiate additional communications via email, social media, in person visits and personalized communications.