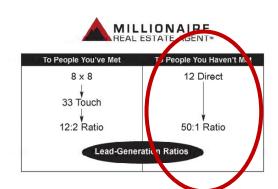

The 33 Touch begins with the 8x8 ... while executing the 8x8 the "met" is started or should already be included in the 12x12 ... in order to get to the "33 Touches" you would begin to initiate additional communications via email, social media, in person visits and personalized communications.