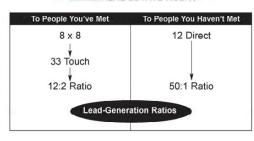

The 33 Touch begins with the 8x8 ... while executing the 8x8 the "met" is started or should already be included in the 12x12 ... in order to get to the "33 Touches" you would begin to initiate additional communications via email, social media, in person visits and personalized communications.